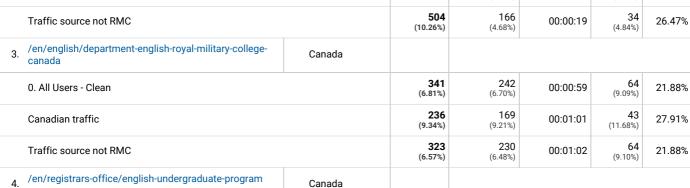

| Page                                                   | Country | Pageviews                                  | Unique<br>Pageviews                        | Avg. Time on Page                                  | Entrances                                | Bounce<br>Rate                                   | % Exit                                            | Page<br>Value                                 |
|--------------------------------------------------------|---------|--------------------------------------------|--------------------------------------------|----------------------------------------------------|------------------------------------------|--------------------------------------------------|---------------------------------------------------|-----------------------------------------------|
| 0. All Users - Clean                                   |         | 5,004<br>% of Total:<br>0.72%<br>(691,096) | 3,614<br>% of Total:<br>0.72%<br>(500,962) | 00:00:54<br>Avg for View:<br>00:01:42<br>(-46.79%) | 704<br>% of Total:<br>0.30%<br>(232,430) | 58.92%<br>Avg for<br>View:<br>48.56%<br>(21.33%) | 18.23%<br>Avg for<br>View:<br>33.63%<br>(-45.81%) | \$0.00<br>% of<br>Total:<br>0.00%<br>(\$0.00) |
| Canadian traffic                                       |         | 2,527<br>% of Total:<br>0.37%<br>(691,096) | 1,834<br>% of Total:<br>0.37%<br>(500,962) | 00:01:02<br>Avg for View:<br>00:01:42<br>(-39.15%) | 368<br>% of Total:<br>0.16%<br>(232,430) | 62.06%<br>Avg for<br>View:<br>48.56%<br>(27.79%) | 20.02%<br>Avg for<br>View:<br>33.63%<br>(-40.46%) | \$0.00<br>% of<br>Total:<br>0.00%<br>(\$0.00) |
| Traffic source not RMC                                 |         | 4,913<br>% of Total:<br>0.71%<br>(691,096) | 3,549<br>% of Total:<br>0.71%<br>(500,962) | 00:00:54<br>Avg for View:<br>00:01:42<br>(-46.77%) | 703<br>% of Total:<br>0.30%<br>(232,430) | 59.01%<br>Avg for<br>View:<br>48.56%<br>(21.50%) | 18.34%<br>Avg for<br>View:<br>33.63%<br>(-45.47%) | \$0.00<br>% of<br>Total:<br>0.00%<br>(\$0.00) |
| 1. /en/registrars-office/undergraduate-english-courses | Canada  |                                            |                                            |                                                    |                                          |                                                  |                                                   |                                               |
| 0. All Users - Clean                                   |         | <b>1,521</b> (30.40%)                      | <b>1,195</b> (33.07%)                      | 00:00:51                                           | <b>69</b> (9.80%)                        | 43.48%                                           | 10.52%                                            | \$0.00<br>(0.00%)                             |
| Canadian traffic                                       |         | <b>954</b> (37.75%)                        | <b>757</b> (41.28%)                        | 00:01:02                                           | <b>45</b> (12.23%)                       | 51.11%                                           | 12.26%                                            | \$0.00<br>(0.00%)                             |
| Traffic source not RMC                                 |         | <b>1,490</b> (30.33%)                      | <b>1,168</b> (32.91%)                      | 00:00:49                                           | 68<br>(9.67%)                            | 44.12%                                           | 10.40%                                            | \$0.00<br>(0.00%)                             |
| 2. /en/english/faculty-and-staff-department-english    | Canada  |                                            |                                            |                                                    |                                          |                                                  |                                                   |                                               |

**522** (10.43%) (14.92%)

377

200

124 00:00:22 (6.76%) 166 (4.68%)

1**73** (4.79%)

160

(4.43%)

00:01:20

00:00:20

26 (7.07%)

12

(1.70%)

16.67%

**34** (4.83%)

30.77% 26.47%

26.47%