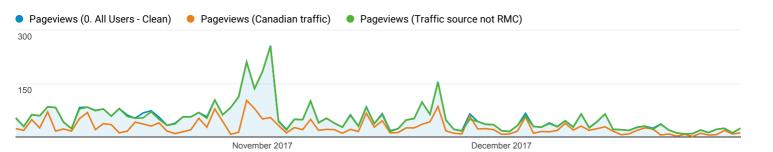

## **Pages**

Canadian traffic 62.20% Pageviews

Oct 1, 2017 - Dec 31, 20

**Explorer** 

This data was filtered using an advanced filter.

0. All Users - Clean

Canadian traffic

0. All Users - Clean