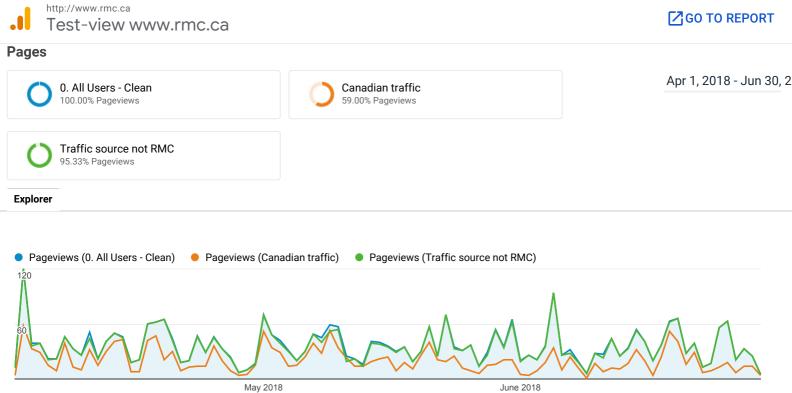

May 2018

| This data was filtered using an <b>advanced filter</b> .        |                                                   |                                                   |                                                           |                                                 |                                                         |                                                          |                                                      |
|-----------------------------------------------------------------|---------------------------------------------------|---------------------------------------------------|-----------------------------------------------------------|-------------------------------------------------|-----------------------------------------------------